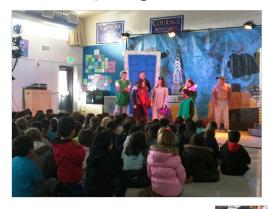

ners



Poetry Out Loud is a national competition that encourages the nation's high school students to learn about great poetry through memorization and recitation. This program helps students master public speaking skills, build self-confidence, and learn about their literary heritage.

Poetry Out Loud was launched in high schools nationwide in the spring of 2006 and has grown to involve millions of students across the country.

Two Winners from each high school were selected and will compete in the Madera County Competition at Yosemite High School, Saturday, January 23, 2016.



Madera High School Winners
America Castellanos and
Yvette Zuniga
(not pictured)



Mt. Vista Winner, Miguel Alvarez



Ripperdan School Winner, Lryssa Olgin

#### MSTC Production of "Captain Louie" Continues...



## MSHS Chair Project



Adam Mena, MSHS Art Teacher









## **Upcoming Events**

| 1/13 | Captain Louie Musicai                  |
|------|----------------------------------------|
|      | @ Pershing, 8:30AM & 9:45AM            |
| 1/20 | Captain Louie Musical @                |
|      | Adams, 8:30AM & 9:45AM                 |
| 1/22 | Captain Louie Musical                  |
|      | @ Pershing, 1PM                        |
| 1/28 | Captain Louie Musical @ MLK,           |
|      | 1PM & 2:15PM                           |
| 2/1  | <b>Itinerant Music Teacher Meeting</b> |
|      | 1:15-3:15PM                            |
| 2/9  | Captain Louie Musical                  |
|      | (a) Berenda, 8:30AM & 9:45AM           |
| 2/10 | Captain Louie Musical                  |
|      | @ E