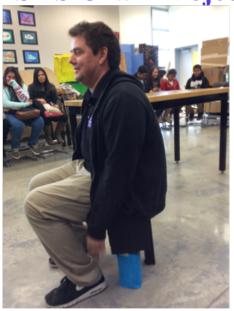

s a national competition that encourages the nation's high school students to learn about great poetry through memorization and recitation. This program helps students master public speaking skills, build self-confidence, and learn about their literary heritage.

Poetry Out Loud was launched in high schools nationwide in the spring of 2006 and has grown to involve millions of students across the country.

Two Winners from each high school were selected and will compete in the Madera County Competition at Yosemite High School, Saturday, January 23, 2016.



Madera High School Winners
America Castellanos and
Yvette Zuniga
(not pictured)



Mt. Vista Winner, Miguel Alvarez



Ripperdan School Winner, Lryssa Olgin

#### MSTC Production of "Captain Louie" Continues...



## MSHS Chair Project



Adam Mena, MSHS Art Teacher









## **Upcoming Events**

| 1/13 | Captain Louie Musicai                  |
|------|----------------------------------------|
|      | @ Pershing, 8:30AM & 9:45AM            |
| 1/20 | Captain Louie Musical @                |
|      | Adams, 8:30AM & 9:45AM                 |
| 1/22 | Captain Louie Musical                  |
|      | @ Pershing, 1PM                        |
| 1/28 | Captain Louie Musical @ MLK,           |
|      | 1PM & 2:15PM                           |
| 2/1  | <b>Itinerant Music Teacher Meeting</b> |
|      | 1:15-3:15PM                            |
| 2/9  | Captain Louie Musical                  |
|      | (a) Berenda, 8:30AM & 9:45AM           |
| 2/10 | Captain Louie Musical                  |
|      | @ EA, 1PM