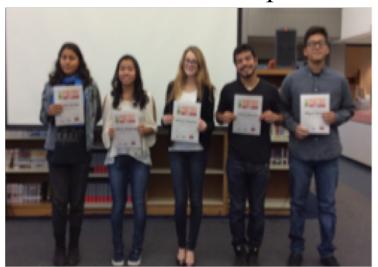

# Poetry Out Loud!

MSHS Participants and Winners

Poetry Out Loud is a national competition that encourages the nation's high school students to learn about great poetry through memorization and recitation. This program helps students master public speaking skills, build self-confidence, and learn about their literary heritage.

Poetry Out Loud was launched in high schools nationwide in the spring of 2006 and has grown to involve millions of students across the country.

Two Winners from each high school were selected and will compete in the Madera County Competition at Yosemite High School, Saturday, January 23, 2016.

Madera High School Winners
America Castellanos and
Yvette Zuniga
(not pictured)

Mt. Vista Winner, Miguel Alvarez

Ripperdan School Winner, Lryssa Olgin